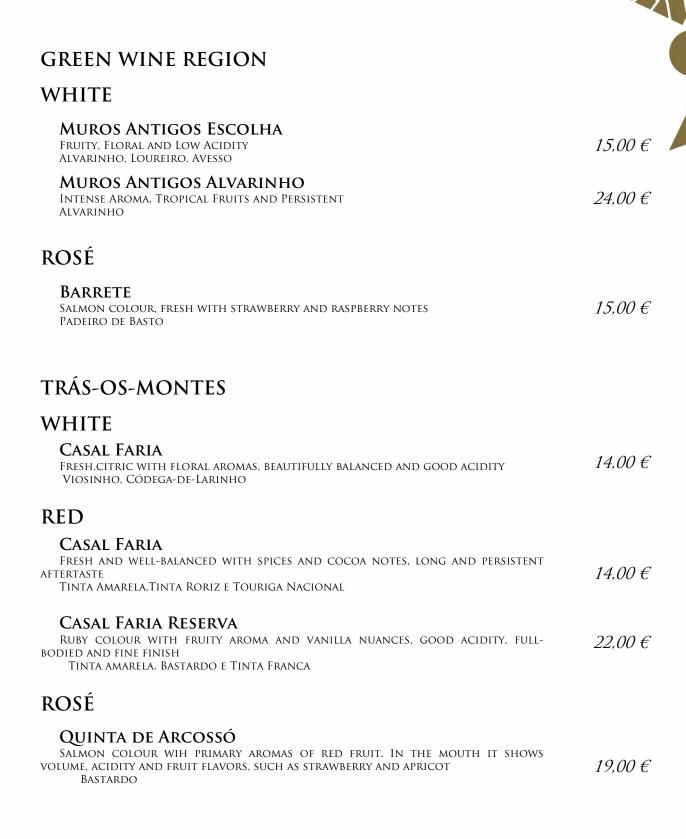

## BEIRA ATLÂNTICA

Traditional, Elegant and Fresh, Red Berries

Baga, Touriga nacional

| WHITE                                                                                                                                                                               |         |
|-------------------------------------------------------------------------------------------------------------------------------------------------------------------------------------|---------|
| SÃO DOMINGOS<br>Citric and floral, Fresh<br>Bical, Maria Gomes                                                                                                                      | 13,00 € |
| QUINTA DAS BÁGEIRAS TRADITIONAL, CITRIC AROMAS WITH EVOLUTION TO HONEY MARIA GOMES, BICAL                                                                                           | 18,00 € |
| PAI ABEL BERGAMOT NOTES AND DRY FLOWERS, SPICES, MINERALS, CONFECTIONERY MARIA GOMES, BICAL                                                                                         | 45,00 € |
| RED                                                                                                                                                                                 |         |
| QUINTA DAS BÁGEIRAS<br>Wild Berries, Spices, Balanced Tannins<br>Baga, Touriga Nacional                                                                                             | 18,00 € |
| ATAÍDE SEMEDO RESERVA FULL-BODIED AND COMPLEX, RIPE FRUIT BAGA, TOURIGA NACIONAL                                                                                                    | 21,00 € |
| CASA DO CANTO RESERVA CLEAN LOOKING WINE, ELEGANT AND COMPLEX AROMA. FRUITY TASTE, EXCELENTE VOLUME OF WINE IN THE MOUTH WITH DISTINCT PERSISTENCE. BAGA, TOURIGA NACIONAL E MERLOT | 22,00 € |
| QUINTA DAS BÁGEIRAS RESERVA<br>Expressive, Red Berries, Spices, Dry Herbs<br>Baga, Touriga Nacional                                                                                 | 25,00 € |
| AVÔ FAUSTO                                                                                                                                                                          |         |

45,00 €

| ·                                                                                                                                                                                                                                  |         |
|------------------------------------------------------------------------------------------------------------------------------------------------------------------------------------------------------------------------------------|---------|
| WHITE PROVA RÉGIA CRYSTALLINE, CITRIC AND FLORAL, FRESH AND INTENSE ARINTO                                                                                                                                                         | 16,00 € |
| VIDIGAL  CITRUS COLOR. AROMA OF WHITE FLESHED FRUITS, CITRUS FRUITS. THE PALATE IS FRESH WITH WELL-INTEGRATED ACIDITY, MINERALITY AND A LONG FINISH CHARDONNAY, ARINTO                                                             | 21,00 € |
| NINFA MARIA GOMES FLORAL, MINERAL, FRUITY AND VOLUMINOUS MARIA GOMES                                                                                                                                                               | 24,00 € |
| PLÁTANOS  VIBRANT COLOUR, CITRIC AROMA WITH SOME WOOD AND LONG-LASTING TASTE  VIOSINHO                                                                                                                                             | 25,00 € |
| RED                                                                                                                                                                                                                                |         |
| <b>PERIQUITA</b> RED FRUIT, JAM SENSATION AND SOFT WOOD CASTELÃO, TRINCADEIRA                                                                                                                                                      | 15,00 € |
| NINFA ESCOLHA RED BERRIES, PEPPER, FRESH AND TEXTURED TOURIGA NACIONAL, ALFROCHEIRO, ARAGONEZ                                                                                                                                      | 30,00 € |
| ALENTEJO                                                                                                                                                                                                                           |         |
| WHITE                                                                                                                                                                                                                              |         |
| ANAS<br>Fresh, intense and elegante<br>Antão Vãz, Verdelho, arinto                                                                                                                                                                 | 14,00 € |
| .COM YELLOW LEMON COLOUR, MORE FRUITY THAN FLORAL, ENTHUSIASTIC IN AROMA EXPRESSION, BRIGHT AND FRESH, VERY GOOD AFTERTASTE ANTÃO VÃZ, VERDELHO E VIOGNIER                                                                         | 15,00 € |
| JOSÉ PITEIRA  CITRUS COLOUR, YOUNG AND FRUITY AROMA WITH HINTS OF LIME AND GREEN APPLE. IN THE MOUTH IT IS A SOFT WINE WITH BALANCED FRESHNESS AND A LONG FINISH DIAGALVES, ARINTO, ROUPEIRO                                       | 15,00 € |
| RED                                                                                                                                                                                                                                |         |
| ANAS Intense, fruity, vibrant, this wine reflects the unique terroir of origin Alicante Bouschet, Syrah, aragonêz                                                                                                                  | 14,00 € |
| JOSÉ PITEIRA  CONCENTRATED VIOLET-RUBI COLOUR, INTENSE NOSE, AROMAS OF BLACK FRUITS, BALSAMIC AND SOME TABACCO. FULL-BODIED, WITH ROUND TANNINS AND GOOD PERSISTENCE ALFROCHEIRO, ALICANTE BOUSCHET, ARAGONEZ, MORETO, TRINCADEIRA | 15,00 € |
| ARUNDEL PETIT Intense ruby colour, red and black fruit with elegant aroma, long-lasting Temperanilho, Syrah, Trincadeira, Alicante Bouschet                                                                                        | 30,00 € |
| HERDADE DO SOBROSO RESERVA  DEEP GARNET COLOUR, COMPLEX AROMA WITH NOTES OF RIPE RED FRUIT, JAM AND CHOCOLATE, LONG AND INTENSE FINISH  ARAGONEZ, TRINCADEIRA, ALICANTE BOUSCHET, ALFROCHEIRO                                      | 35,00 € |

LISBOA, PENÍNSULA DE SETÚBAL AND VALE DO TEJO